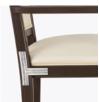

### Steel Reinforced

Our patented steelreinforced joint system uses over 20 pieces of steel in most Kwalu chairs. Stop ongoing and costly furniture replacement.

Visible Cleanout

Features

Cleanout prevents buildup of debris and provides for easy maintenance.