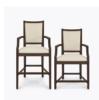

# levanzo

Bar Stool

The Levanzo Counter Height and Bar stools elevate the timeless style and distinctively graceful arm of the dining chair model. Stretchers all around are the perfect detail to the classic show frame back, the lavish seat cushion, framed in piping, and the slight curve of the back legs.