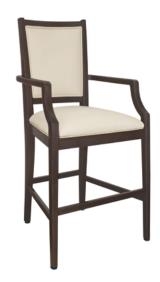

# levanzo

Bar Stool

The Levanzo Counter Height and Bar stools elevate the timeless style and distinctively graceful arm of the dining chair model. Stretchers all around are the perfect detail to the classic show frame back, the lavish seat cushion, framed in piping, and the slight curve of the back legs.

Model: LST2A