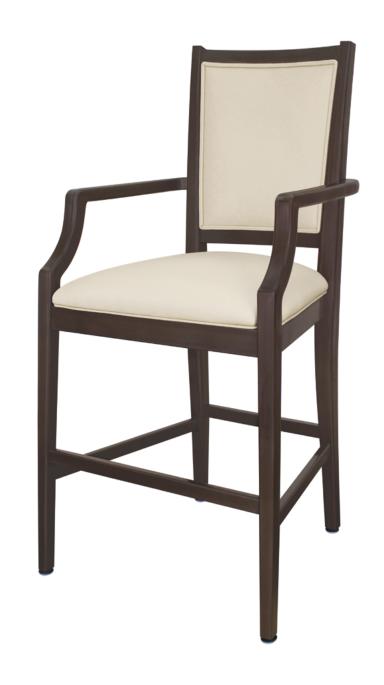

# levanzo

Bar Stool

The Levanzo Counter Height and Bar stools elevate the timeless style and distinctively graceful arm of the dining chair model. Stretchers all around are the perfect detail to the classic show frame back, the lavish seat cushion, framed in piping, and the slight curve of the back legs.

Model: LST2A